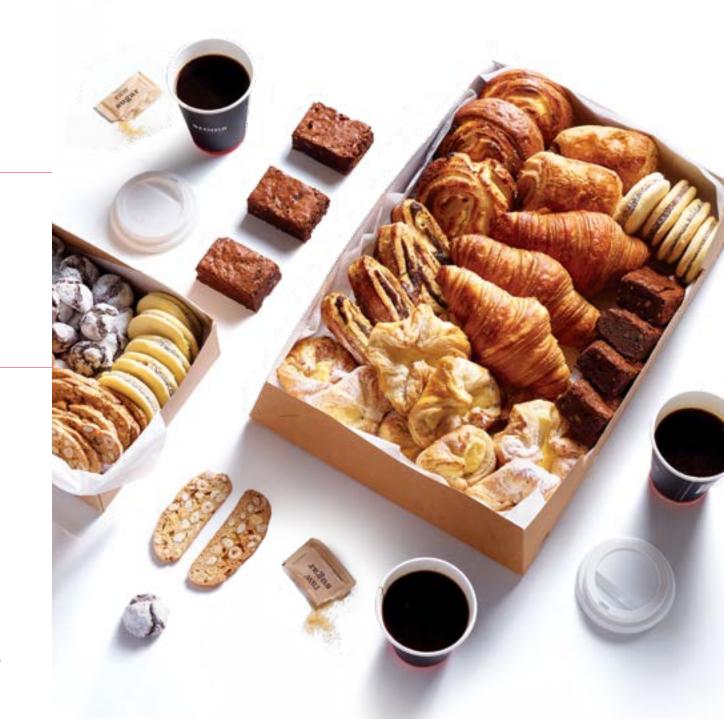

BAKED FRESH IN STORE THROUGHOUT THE DAY. CHOOSE A PRE-SET PASTRY BOX OR BUILD YOUR OWN WHEN PLACING YOUR ORDER.

#### CRDISSANTS (12) freshly-baked butter and chocolate croissants 64.85 | 290-530 Cals per croissant

PASTRIES (12) fresh pastries including croissants, danishes and brownies 57.85 | 290-460 Cals per pastry ASSORTED MINI-PASTRIES (24) freshly-baked mini-pastries including apple danishes, raspberry crowns, cinnamon swirls, vanilla custards and maple pecan 58.95 | 160 Cals per pastry

cold drinks

SOFT DRINKS 3.85 | 0-140 Cals

**COLD-PRESSED JUICES** 

8.50 | 90-150 Cals

SPARKLING WATER

4.45 | o Cals SPRING WATER 3.45 | o Cals

**COOKIES** (24) signature aroma cookies including alfajores, biscotti, and black & white **49.85** | **45-240 Cals per cookie** 