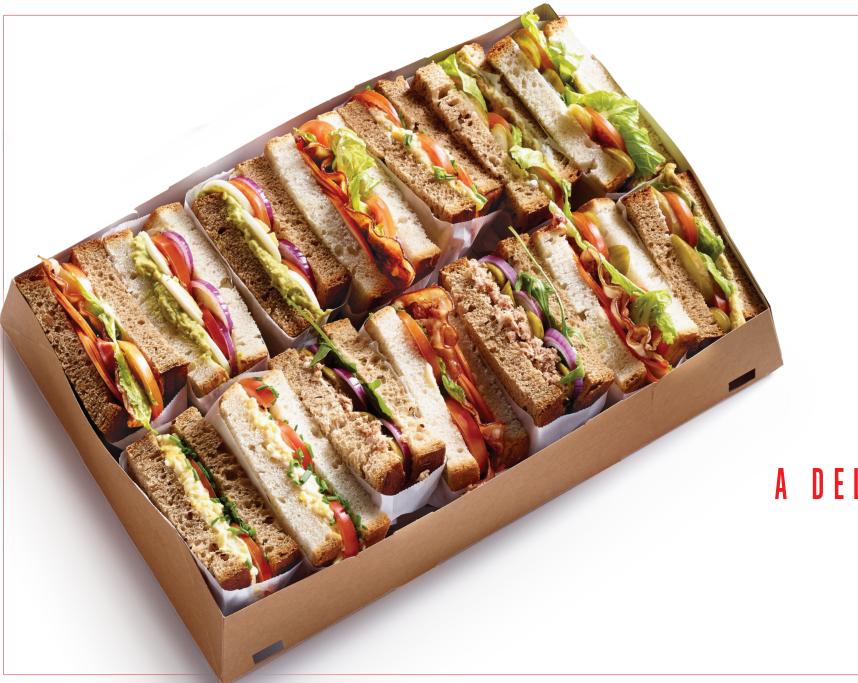

### pre-set menus

FRESHEN UP YOUR NEXT MEETING OR SPECIAL EVENT WITH GOURMET SANDWICHES, NUTRITIOUS SALADS, FRESHLY-BAKED PASTRIES AND FRESHLY-BREWED COFFEE. FROM PERSONALIZED LUNCH BOXES TO CUSTOM PLATTERS, WE HAVE SOMETHING TO SUIT EVERY TASTE.

#### PERSONAL SANDWICHES

4 x Grilled Chicken & Avocado, 2 x Turkey BLT, 2 x Tuna Salad, 2 x Mediterranean Grilled Halloumi, 2 x Grilled Portobello & Hummus

 $\ast$  based on 8 servings with assorted breads.

### PERSONAL SANDWICHES

6 x Grilled Chicken & Avocado, 3 x Turkey BLT, 3 x Mediterranean Grilled Halloumi, 2 x Tuna Salad, 2 x Grilled Portobello & Hummus, 2 x Egg Salad

SALADS \* The Aroma with feta and tuna \* Caesar Salad

WHOLESOME AND HEARTY GOURMET SANDWICHES PREPARED TO ORDER ON YOUR CHOICE OF FRESHLY-BAKED BREAD.

PRE-SET ASSORTED SANDWICH BOX 168.75 INCLUDES 18 PERSONAL SANDWICHES | 200-400 Cals per sandwich 6 x Grilled Chicken & Avocado, 3 x Turkey BLT, 3 x Tuna Salad, 2 x Grilled Portobello & Hummus, 2 x Mediterranean Grilled Halloumi, 2 x Egg Salad, served on assorted breads.