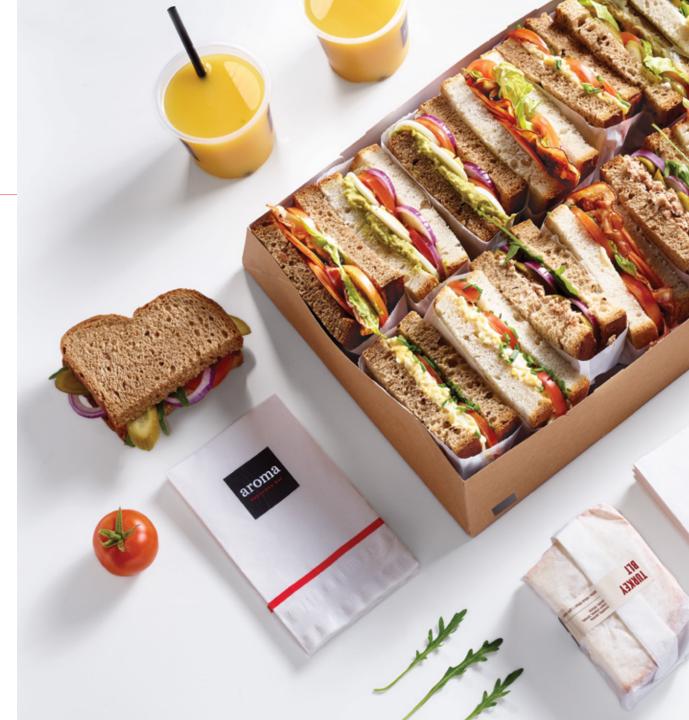

### pre-set menus

FRESHEN UP YOUR NEXT MEETING OR SPECIAL EVENT WITH GOURMET SANDWICHES, NUTRITIOUS SALADS, FRESHLY-BAKED PASTRIES AND FRESHLY-BREWED COFFEE. FROM PERSONALIZED LUNCH BOXES TO CUSTOM PLATTERS, WE HAVE SOMETHING TO SUIT EVERY TASTE.

WHOLESOME AND HEARTY GOURMET SANDWICHES PREPARED TO ORDER ON YOUR CHOICE OF FRESHLY-BAKED BREAD.

PRE-SET ASSORTED SANDWICH BOX 168.75 INCLUDES 18 PERSONAL SANDWICHES | 200-400 Cals per sandwich 6 x Grilled Chicken & Avocado, 3 x Turkey BLT, 3 x Tuna Salad, 2 x Grilled Portobello & Hummus, 2 x Mediterranean Grilled Halloumi, 2 x Egg Salad, served on assorted breads.

OR BUILD YOUR OWN CUSTOM SANDWICH BOX BY CHOOSING YOUR FAVOURITE PERSONAL SANDWICHES. PRICE VARIES BASED ON SELECTION.

VEGETARIAN, VEGAN AND GLUTEN-FREE OPTIONS AVAILABLE CALORIE COUNT BASED ON WHOLE-WHEAT BREAD SUBSTITUTE WHITE ADD 20 Cals