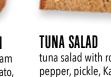

tuna salad with roasted red pepper, pickle, Kalamata olives and parsley, served with arugula, pickle, red onion, za'atar mayo 9.75 | 260 Cals